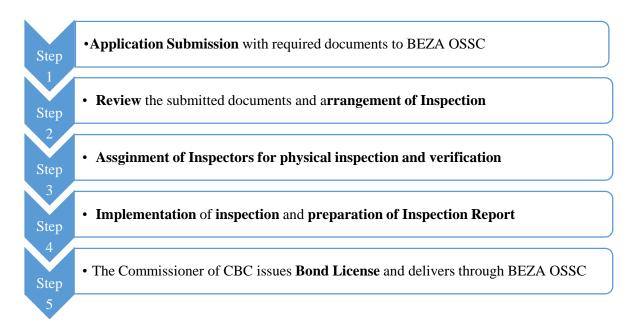

In case of Economic Zones in Bangladesh, an EZ Unit Investor who is given investment clearance as an Export Oriented Industry that mainly prefers export oriented business may apply for the Bond License. The steps to obtain the Bond License are summarized as shown in the following figure:

|                                | Declaration in the company letterhead confirming that no sister concern has any overdue relating to bond facilities, any suit or rite petitions, etc.                                                                                                                                                                                                                                                                                                                                                                                                                                                                                                                                                                                                                                                                                                                                                                                                                                                                                                                                                                                                                                                                                                                                                                                                                                                                                                                                                                |
|--------------------------------|----------------------------------------------------------------------------------------------------------------------------------------------------------------------------------------------------------------------------------------------------------------------------------------------------------------------------------------------------------------------------------------------------------------------------------------------------------------------------------------------------------------------------------------------------------------------------------------------------------------------------------------------------------------------------------------------------------------------------------------------------------------------------------------------------------------------------------------------------------------------------------------------------------------------------------------------------------------------------------------------------------------------------------------------------------------------------------------------------------------------------------------------------------------------------------------------------------------------------------------------------------------------------------------------------------------------------------------------------------------------------------------------------------------------------------------------------------------------------------------------------------------------|
| Actual Procedures              | <ol> <li>Applicant /Unit Investor visits BEZA OSS website, downloads the Bond License Application Form (Schedule-1) and submits the filled-in Application Form along with prescribed complete data sheet and required documents.</li> <li>BEZA OSS Center will prepare a file in the name of the applicant and place the Application Form and other submitted documents.</li> <li>If the documents are found in order, the file will be forwarded to the Focal Point of CBC-NBR who will review the entire documents and request the Commissioner at CBC office to assign an Inspection Team comprises of 2/3 officials and fixes a date of inspection. (If the Application Form is not accepted due to its deficiencies, it will be returned to the Applicant keeping a serial number in the Register).</li> <li>The Inspection Team will visit the factory on the pre-determined date and verify all documents.</li> <li>After inspection, the Focal Point will ensure submission of the file along with an Inspection Report in a specified format (See Annexure-A) to the Commissioner (CBC).</li> <li>Upon review, if the inspection report is found satisfactory, the Commissioner (CBC) will issue bond license with some conditions as per the Schedule-3.</li> <li>The Focal Point collects the Bond License for BEZA OSS Center and the Business Information Officer of OSSC at the front desk will hand over the bond license to the authorized representative of the Applicant's organization</li> </ol> |
| Required<br>Processing<br>Time | Within 22 (Twenty-two) working days after official receipt of application  * Official receipt means when all the required documents for obtaining a bond license are received by a designated officer of the Bond Commissionerate at BEZA OSSC.  * If the documents are found in order the bond license will be issued within 7 working days after inspection.  License fee of BDT 10,000/-                                                                                                                                                                                                                                                                                                                                                                                                                                                                                                                                                                                                                                                                                                                                                                                                                                                                                                                                                                                                                                                                                                                          |
| Fee Remarks                    | <ul> <li>The required documents are based on the Schedule 2 in the Bonded Warehouse Licensing Rules, 2008 (SRO No. 181- Act /2008/2209/Duty dated 26/06/2008</li> <li>All the required documents above mentioned should be duly signed by the lien bank and the Proprietor /Managing Partner /Managing Director</li> <li>The Proprietor / All the Partners/ All the Directors of the applicant organization shall be present physically at CBC office to sign the General Bond before the license is issued</li> <li>Automation system may be integrated with the respective Customs Authority so that quantity of stock can easily be assessed</li> </ul>                                                                                                                                                                                                                                                                                                                                                                                                                                                                                                                                                                                                                                                                                                                                                                                                                                                           |